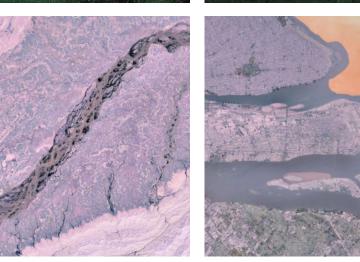

The river passing through Bangladesh also winds its way in our veins and tissues; The folds of the cerebral cortex extend as far as the Mizo Mountains.

This collection is to propose questions, not answers.

Technologies, such as microscopes and satellites, have brought human new visions of the world we live in. We can zoom in to travel in our body and can also zoom out to see the land as a whole. Diving into databases of histological sections and satellite images, I collected a dozen pairs of visually matched images and inversed the colors to further decontextualization. I hope that this juxtaposition and analogy across scales can bring us a new perspective to think about our body and our land in this particular era.