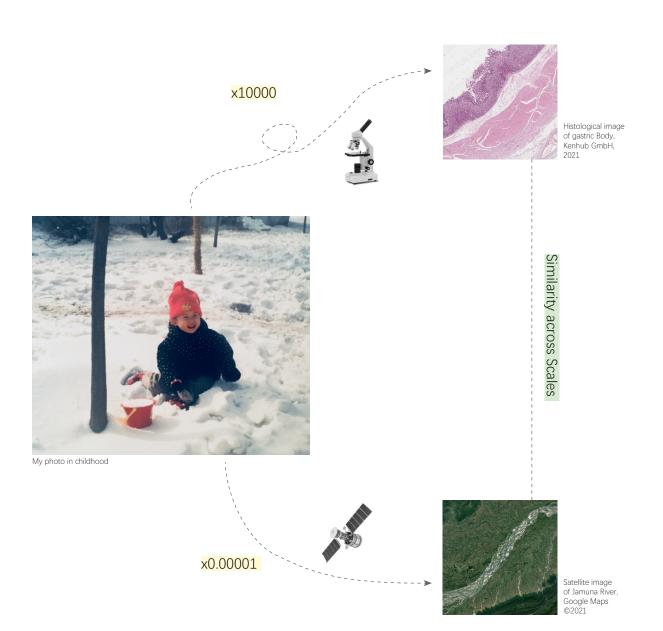

## THE WORLDS WE LIVE IN-BETWEEN

SHIYU LIU ADPD'23 From CHINA Currently in CAMBRIDGE, US

Departing from the world we touch,

to the very micro and macro perspectives,

we can find surprising similarities across scales.

The river passing through Bangladesh also winds its way in our veins and tissues; The folds of the cerebral cortex extend as far as the Mizo Mountains.

This collection is to propose questions, not answers.

Technologies, such as microscopes and satellites, have brought human new visions of the world we live in. We can zoom in to travel in our body and can also zoom out to see the land as a whole. Diving into databases of histological sections and satellite images, I collected a dozen pairs of visually matched images and inversed the colors to further decontextualization. I hope that this juxtaposition and analogy across scales can bring us a new perspective to think about our body and our land in this particular era.