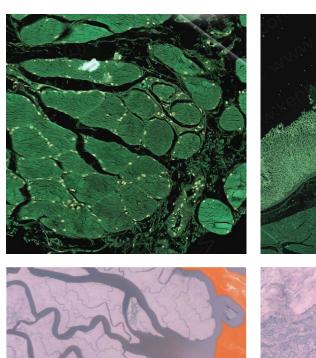

Technologies, such as microscopes and satellites, have brought human new visions of the world we live in. We can zoom in to travel in our body and can also zoom out to see the land as a whole. Diving into databases of histological sections and satellite images, I collected a dozen pairs of visually matched images and inversed the colors to further decontextualization. I hope that this juxtaposition and analogy across scales can bring us a new perspective to think about our body and our land in this particular era.