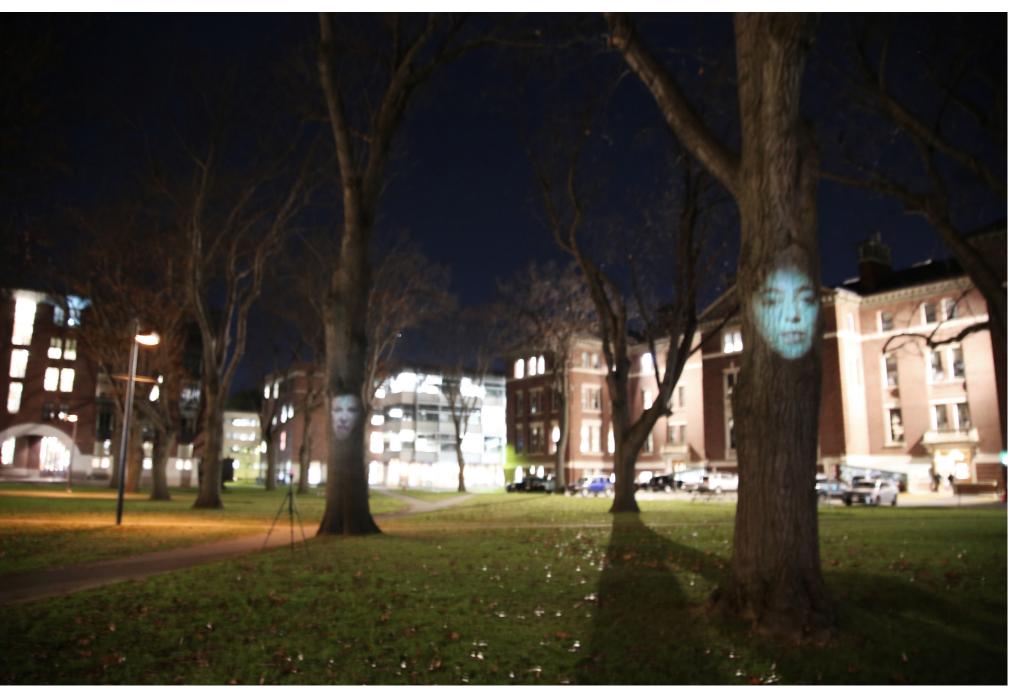

A memorial is constructed so that we may hold in our collective memory a person, an effort, a group, or an event that shaped history. Memorials allow us to grapple with the reality of our pasts as we envision the future. In their remembering we are able to better understand the context of our present, and thus perhaps move into tomorrow differently than we have before. We have created this project as a memorial to all the women who have given testimony, defied the shackles of misogyny, and told their truth knowing the physical, social, and political consequences they would face. Their stories intersect with our stories- with the women and men across the world who have also faced the terror of sexual assault. This is a memorial to those who have been rendered silent by oppressive forces and the unchecked recklessness of toxic masculinity.

Through a series of video projections and interactive audio, this project sought to capture the stories of those who have survived sexual assault. The projected images lit up the trees in the Harvard Law School courtyard, where Justice Brett Kavanaugh taught from 2008 to 2015.