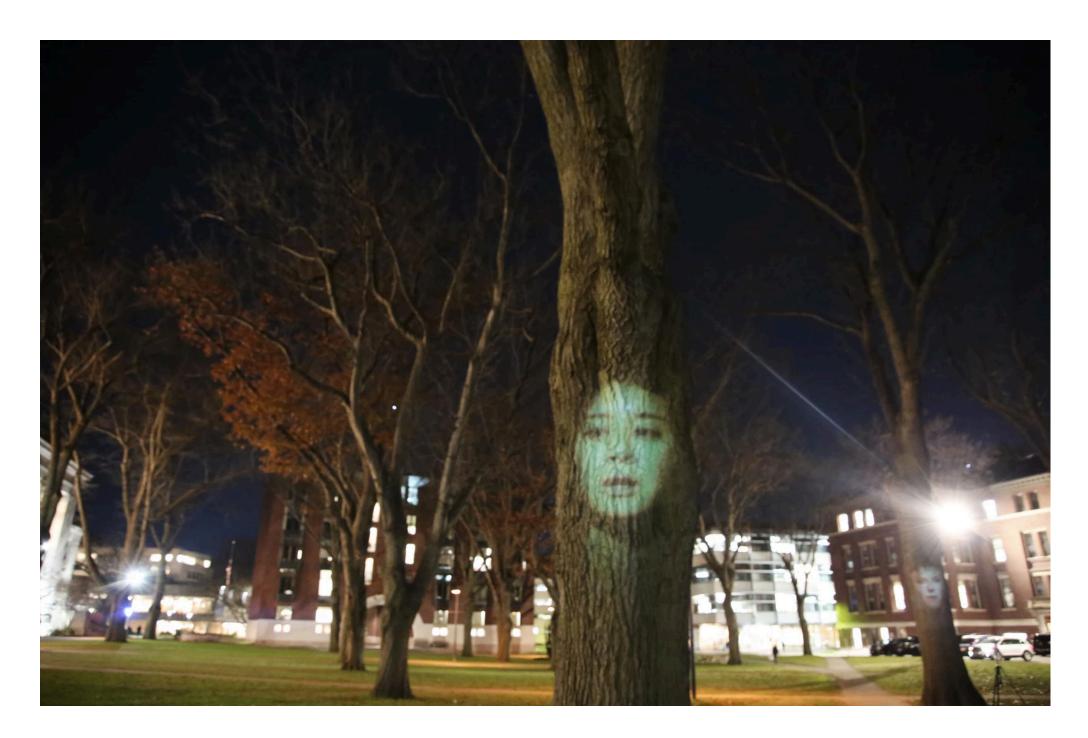

A memorial is constructed so that we may hold in our collective memory a person, an effort, a group, or an event that shaped history. Memorials allow us to grapple with the reality of our pasts as we envision the future. In their remembering we are able to better understand the context of our present, and thus perhaps move into tomorrow differently than we have before. We have created this project as a memorial to all the women who have given testimony, defied the shackles of misogyny, and told their truth knowing the physical, social, and political consequences they would face. Their stories intersect with our stories- with the women and men across the world who have also faced the terror of sexual assault. This is a memorial to those who have been rendered silent by oppressive forces and the unchecked recklessness of toxic masculinity.

Through a series of video projections and interactive audio, this project sought to capture the stories of those who have survived sexual assault. The projected images lit up the trees in the Harvard Law School courtyard, where Justice Brett Kavanaugh taught from 2008 to 2015.